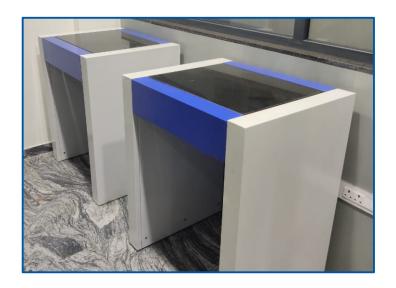

# **Laboratary Island Bench**

<u>Description</u> – We are providing to you independent center working table with eco-friendly design, durable construction & special chemical resistance in center of lab for easy working & put the sophisticated lab instrument. Apart from this, our Island laboratory work station can be customized with set-up & installation.

# **General Specifications:-**

Plinth Base type Under Storage:- Drawer & Shutter Combination, Full Shutter, Only Drawers

Worktop - Natural Granite, Stainless steel & Wooden Construction

M.O.C of Under Storage cabinet - Galvanized Steel, Stainless Steel

**Island Bench Size** – Length – 750 to as per Room requirement Width – 1500 to 1800mm, Height – 750 to 900mm Ht.

Electrical Raceway With 6/16 Amp Socket With 16 Amp Switch With internal Wiring, Data Socket Provision without wiring.

As per lab user requirement can provide PP Sink, S.S Sink, Eye Wash. Peg board, Regent rack with worktop mounted 1 Way valve for utility.

We can provide color combination as per your requirement & partition panel, Door with nearest interior for best look.

Application – Pharma, Healthcare, Medical, Educational laboratories