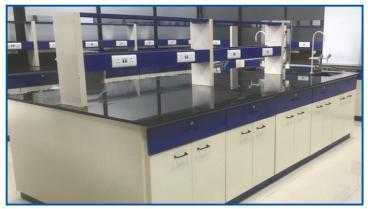

# **Laboratary Island Bench**

<u>Description</u> – We are providing to you independent center working table with eco-friendly design, durable construction & special chemical resistance in center of lab for easy working & put the sophisticated lab instrument. Apart from this, our Island laboratory work station can be customized with set-up & installation.

# **General Specifications:-**

Plinth Base type Under Storage:- Drawer & Shutter Combination, Full Shutter, Only Drawers

Worktop - Natural Granite, Stainless steel & Wooden Construction

M.O.C of Under Storage cabinet - Galvanized Steel, Stainless Steel

**Island Bench Size** – Length – 750 to as per Room requirement Width – 1500 to 1800mm, Height – 750 to 900mm Ht.

Electrical Raceway With 6/16 Amp Socket With 16 Amp Switch With internal Wiring, Data Socket Provision without wiring.

As per lab user requirement can provide PP Sink, S.S Sink, Eye Wash. Peg board, Regent rack with worktop mounted 1 Way valve for utility.

We can provide color combination as per your requirement & partition panel, Door with nearest interior for best look.

Application – Pharma, Healthcare, Medical, Educational laboratories