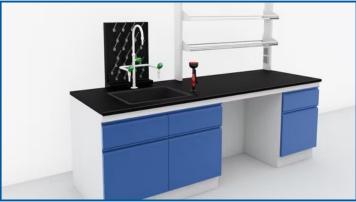

# **Laboratary Wall Bench**

<u>Description</u> – We are provided to you independent working table with eco-friendly design, durable construction & special chemical resistance in Surrounding lab wall/partition for easy working & put the sophisticated lab instrument. Apart from this, our laboratory work station can be customized with set-up & installation.

# **General Specifications:-**

Plinth Base type Under Storage:- Drawer & Shutter Combination, Full Shutter, Only Drawers

Worktop - Natural Granite, Stainless steel & Wooden Construction

M.O.C of Under Storage cabinet - Galvanized Steel, Stainless Steel

Wall Bench Size – Length – 750 to as per Room requirement Width – 750 to 900mm, Height – 750 to 900mm Ht.

Corner bench size – Length – 1030 to 1200mm, Height – 750 to 900mm Electrical Raceway With 6/16 Amp Socket With 16 Amp Switch With internal Wiring, Data Socket Provision without wiring.

As per lab user requirement can provide PP Sink, S.S Sink, Eye Wash. Peg board, Regent rack with worktop mounted 1 Way valve for utility.

We can provide color combination as per your requirement & partition panel, Door with nearest interior for best look.

Application – Pharma, Healthcare, Medical, Educational laboratories