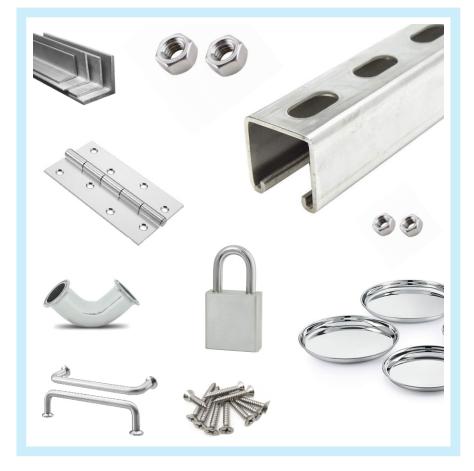

#### **SS HARDWARE**

- Hinges
- Engle
- Handle
- T bar
- Channel
- I Section
- Lock
- StoperBend
- Screw
- Reduser
- Nut
- Pipe
- Washer
- Fastener
- Plate
- Round Bar