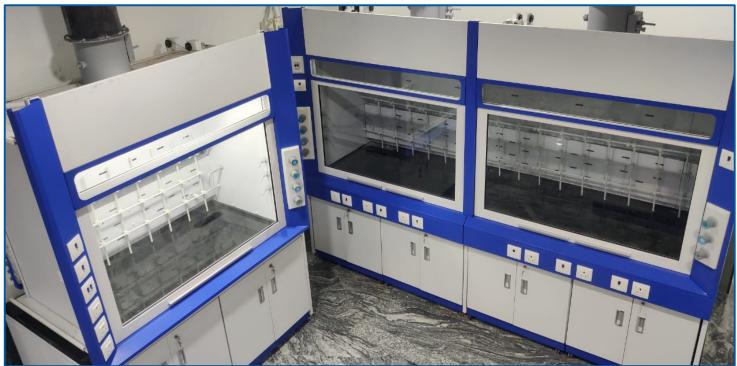

# **Laboratary Fume Hood**

**Description:** A Fume Hood is a category of local ventilation device that is developed to confine exposure to toxic fumes and vapours in a laboratory, Fume Hood Used in all types of labs, the primary goal of the hood is to protect the user from these reagents and to protect other laboratory staff, animals and/or experiments from contaminations. Air is pulled away from the user and filtered or released to the external environment. Fume Hoods are found in a variety of shapes and sizes- Small bench top units are available for space challenged labs, and larger cabinet-type units are available for storage and space demanding experiments. Application will determine the type of fume hood needed. For example specially designed units are designed to protect users from radioisotopes, and units with a wash-down system of water spray nozzles dispersed throughout the hood are required for work with perchloric acid. When choosing an proper hood for your lab, consider special application requirements, energy consumption, available space and types of filters needed.

# **Types of Fume Hoods**

Bench Type Fume Hood, Low bench Type Fume Hood Walk in Type Fume Hood, Fume/Spot Extraction System Canopy Hood