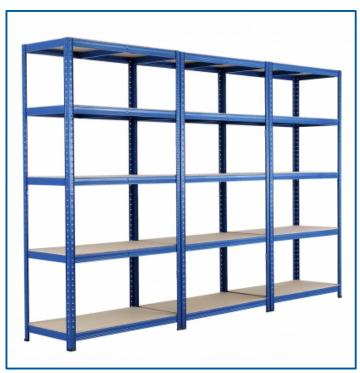

# **Slotted Angle Rack**

**Description:** We manufacture the slotted angle racks and slotted angle racks in a variety of designs and dimensions. They are made through advanced technical processes and are made using CR, mild and HR Steel. They are durable, robust in construction.

Rack Size: Length: 800 to 1200mm,

Width: 400 to 600mm,

Height: 1800 to 2400 mm,

**Application:** Storage Units, Godowns,

**Pharma Industry** 

# **Heavy Duty Rack**

**Description:** We manufacture the Heavy duty rack in a variety of designs and dimensions. They are made through advanced technical processes and are made using CR, mild and HR Steel. They are durable, robust in construction With Heavy Load Capacity Shelf.

Rack Size: Length: 800 to 2000mm,

Width: 400 to 1000mm, Height: 1800 to 3000 mm,

**Application :** Storage Units, Godowns, Pharma Industry, Finish Good & Raw