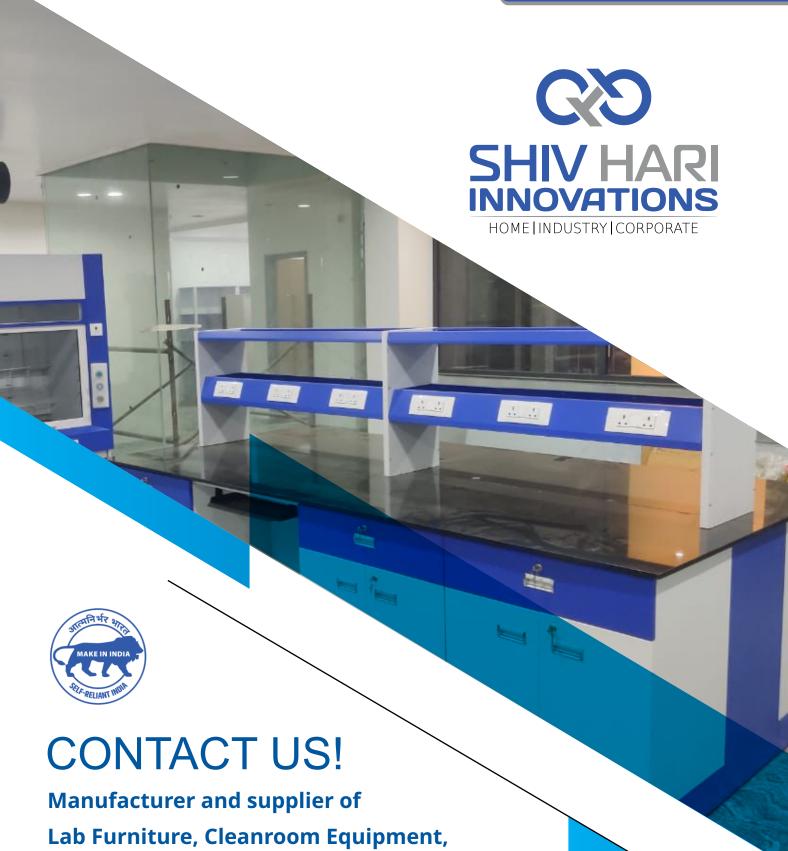

# **Laboratary Wall Bench**

<u>Description</u> – We are provided to you independent working table with eco-friendly design, durable construction & special chemical resistance in Surrounding lab wall/partition for easy working & put the sophisticated lab instrument. Apart from this, our laboratory work station can be customized with set-up & installation.

# **General Specifications:-**

Plinth Base type Under Storage:- Drawer & Shutter Combination, Full Shutter, Only Drawers

Worktop - Natural Granite, Stainless steel & Wooden Construction

M.O.C of Under Storage cabinet - Galvanized Steel, Stainless Steel

Wall Bench Size – Length – 750 to as per Room requirement Width – 750 to 900mm, Height – 750 to 900mm Ht.

Corner bench size – Length – 1030 to 1200mm, Height – 750 to 900mm Electrical Raceway With 6/16 Amp Socket With 16 Amp Switch With internal Wiring, Data Socket Provision without wiring.

As per lab user requirement can provide PP Sink, S.S Sink, Eye Wash. Peg board, Regent rack with worktop mounted 1 Way valve for utility.

We can provide color combination as per your requirement & partition panel, Door with nearest interior for best look.

Application – Pharma, Healthcare, Medical, Educational laboratories