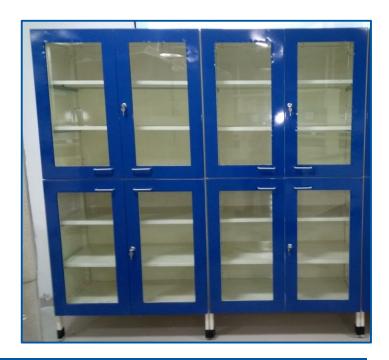

# **Glassware Storage Cabinet**

**Description:** Glassware storage cabinets are developed to safely store precise glassware, accessories and useful documents.

Cabinet Size: Length: 750 to 1000mm,

Width: 450 to 600mm, Height: 1800 to 2100 mm,

# **Chemical Storage Cabinet**

**Description:** Chemical storage cabinets are developed to safely store precise chemical & Acid Storage purpose

Cabinet Size: Length: 750 to 1000mm,

Width: 450 to 600mm, Height: 1800 to 2100 mm,