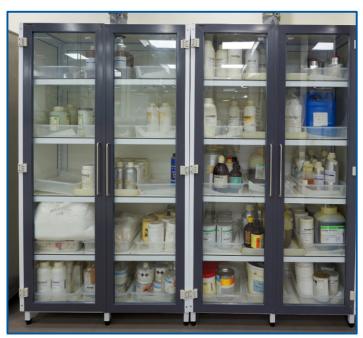

# **Chemical Storage Cabinet**

**Description:** Chemical storage cabinets are developed to safely store precise chemical & Acid Storage purpose

Cabinet Size: Length: 750 to 1000mm,

Width: 450 to 600mm, Height: 1800 to 2100 mm,

# **Gas Cylinder Storage Cabinet**

**Description:** GAS Cylinder storage cabinets are developed to safely store precise for Cylinder bracket

Cabinet Size: Length: 750 to 1000mm,

Width: 450 to 600mm, Height: 1800 to 2100 mm,

**Description:** Locker storage cabinets are developed to sample storage purpose

Cabinet Size: Length: 750 to 1000mm,

Width : 450 to 600mm, Height: 1800 to 2100 mm,