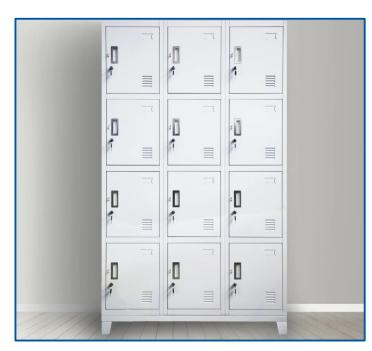

**Description:** Locker storage cabinets are developed to sample storage purpose

Cabinet Size: Length: 750 to 1000mm,

Width : 450 to 600mm, Height: 1800 to 2100 mm,