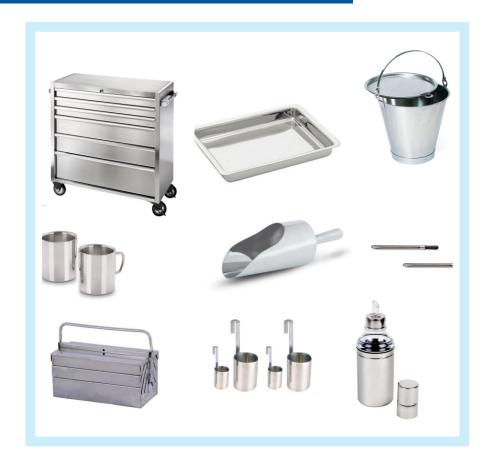

# SS SURGICAL EQUIPMENTS

- Tray
- Spoon
- Mug
- Oil Can
- Liquid Sampler
- Scoop
- Scrapper
- Bucket
- Tool Box
- Powder Sampler