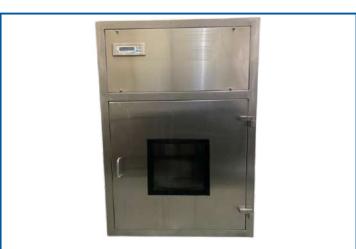

# **Dynamic Pass Box**

Dynamic Pass Box Equipment are made of Powder coated and high grades stainless still (304 / 316 / 316 L) with international quality standard components including mechanically or electrically interlocked doors and UV light. These dynamic pass box equipment are equipped with suction filter made of stainless still with 95% down to 5 $\mu$  efficiency (EU-5 rating) and supply filter made of aluminum with 99.997% down to 0.3  $\mu$  (EU-14 Rating.) An interlock guard system controls the inlet and the outlet of PASS BOX not be opened at the same time, in order to prevent the cross contamination.

# **Technical Specification:**

MOC: GI Powder coated/SS-304/SS-316

Construction: Single Skinned / Double

Skinned

EU14-HEPA FILTER – Supply (99.997% down to

0.3μ)

EU 5 – Return filter (95% down to 5.0 μ)

Blower : Statically & dynamically balanced motor-Blower with isolator to reduce noise level

Differential Pressure Gauge: 01 No. (HEPA FILTER)

Door: Swing type Double Door (Double Skinned) with view panel with SS hinges, D Type Handle

Fluorescent light (interlock with door)

UV light with hour meter (interlock with door)

internal pencil coving for easy cleaning Electro Magnetic Locking System DQ, IQ, OQ, PQ, Documentation

| Model | Working area WXDXH | Overall Dimension WXDXH |
|-------|--------------------|-------------------------|
| DPB-1 | 300 X 300 X 300    | 420 X 350 X 840         |
| DPB-2 | 450 X 450 X 450    | 570 X 500 X 990         |
| DPB-3 | 600 X 600 X 600    | 720 X 650 X 1140        |
| DPB-4 | 600 X 600 X 750    | 720 X 650 X 1290        |
| DPB-5 | 750 X 750 X 750    | 870 X 800 X 1290        |
| DPB-6 | 750 X 750 X 900    | 870 X 800 X 1440        |