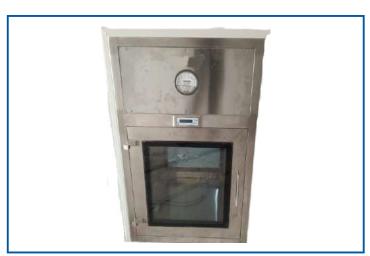

# **Dynamic Pass Box**

Dynamic Pass Box Equipment are made of Powder coated and high grades stainless still (304 / 316 / 316 L) with international quality standard components including mechanically or electrically interlocked doors and UV light. These dynamic pass box equipment are equipped with suction filter made of stainless still with 95% down to 5 $\mu$  efficiency (EU-5 rating) and supply filter made of aluminum with 99.997% down to 0.3  $\mu$  (EU-14 Rating.) An interlock guard system controls the inlet and the outlet of PASS BOX not be opened at the same time, in order to prevent the cross contamination.

# **Technical Specification:**

MOC: GI Powder coated/SS-304/SS-316

Construction: Single Skinned / Double

Skinned

EU14-HEPA FILTER – Supply (99.997% down to

0.3μ)

EU 5 – Return filter (95% down to 5.0 μ)

Blower : Statically & dynamically balanced motor-Blower with isolator to reduce noise level

Differential Pressure Gauge: 01 No. (HEPA FILTER)

Door: Swing type Double Door (Double Skinned) with view panel with SS hinges, D Type Handle

Fluorescent light (interlock with door)

UV light with hour meter (interlock with door)

internal pencil coving for easy cleaning Electro Magnetic Locking System DQ, IQ, OQ, PQ, Documentation

| Model | Working area WXDXH | Overall Dimension WXDXH |
|-------|--------------------|-------------------------|
| DPB-1 | 300 X 300 X 300    | 420 X 350 X 840         |
| DPB-2 | 450 X 450 X 450    | 570 X 500 X 990         |
| DPB-3 | 600 X 600 X 600    | 720 X 650 X 1140        |
| DPB-4 | 600 X 600 X 750    | 720 X 650 X 1290        |
| DPB-5 | 750 X 750 X 750    | 870 X 800 X 1290        |
| DPB-6 | 750 X 750 X 900    | 870 X 800 X 1440        |