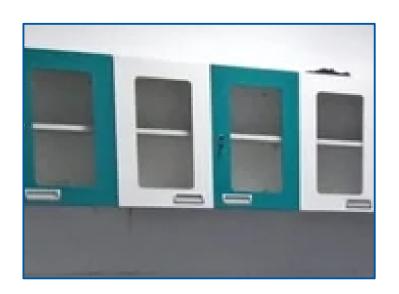

# **Wall Mounted Cabinet**

**Description:** Wall Storage Cabinets are directly Mounted on specific wall right over the benches. The Main Objective Of these Cabinets is to store the documents and small-sized accessories in the cabinet.

Cabinet Size: Length: 600 to 900mm,

Width: 350 to 450mm, Height: 600 to 750 mm,