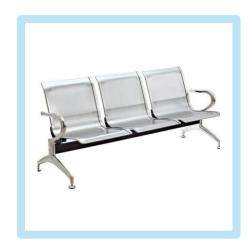

# **Stainless Steel Products**

**SS VISITOR BENCH** 

**SS CROSS OVER BENCH** 

**SS WASHING TABLE** 

**SS DUSTBIN** 

**SS STORAGE RACKS** 

SS WALL MOUNTED STORAGE CABINET

SS MULTIPURPOSE TROLLEY