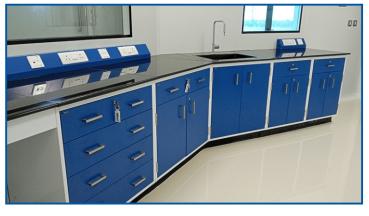

# **Laboratary Wall Bench**

<u>Description</u> – We are provided to you independent working table with eco-friendly design, durable construction & special chemical resistance in Surrounding lab wall/partition for easy working & put the sophisticated lab instrument. Apart from this, our laboratory work station can be customized with set-up & installation.

# **General Specifications:-**

Plinth Base type Under Storage:- Drawer & Shutter Combination, Full Shutter, Only Drawers

Worktop - Natural Granite, Stainless steel & Wooden Construction

M.O.C of Under Storage cabinet - Galvanized Steel, Stainless Steel

Wall Bench Size – Length – 750 to as per Room requirement Width – 750 to 900mm, Height – 750 to 900mm Ht.

Corner bench size – Length – 1030 to 1200mm, Height – 750 to 900mm Electrical Raceway With 6/16 Amp Socket With 16 Amp Switch With internal Wiring, Data Socket Provision without wiring.

As per lab user requirement can provide PP Sink, S.S Sink, Eye Wash. Peg board, Regent rack with worktop mounted 1 Way valve for utility.

We can provide color combination as per your requirement & partition panel, Door with nearest interior for best look.

Application – Pharma, Healthcare, Medical, Educational laboratories