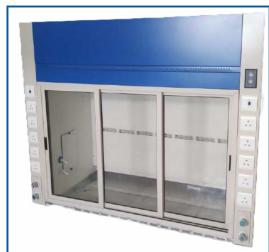

# **Laboratary Fume Hood**

**Description:** A Fume Hood is a category of local ventilation device that is developed to confine exposure to toxic fumes and vapours in a laboratory, Fume Hood Used in all types of labs, the primary goal of the hood is to protect the user from these reagents and to protect other laboratory staff, animals and/or experiments from contaminations. Air is pulled away from the user and filtered or released to the external environment. Fume Hoods are found in a variety of shapes and sizes- Small bench top units are available for space challenged labs, and larger cabinet-type units are available for storage and space demanding experiments. Application will determine the type of fume hood needed. For example specially designed units are designed to protect users from radioisotopes, and units with a wash-down system of water spray nozzles dispersed throughout the hood are required for work with perchloric acid. When choosing an proper hood for your lab, consider special application requirements, energy consumption, available space and types of filters needed.

# **Types of Fume Hoods**

Bench Type Fume Hood, Low bench Type Fume Hood Walk in Type Fume Hood, Fume/Spot Extraction System Canopy Hood