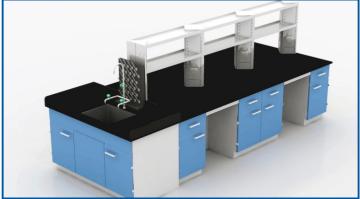

# **Laboratary Wall Bench**

<u>Description</u> – We are provided to you independent working table with eco-friendly design, durable construction & special chemical resistance in Surrounding lab wall/partition for easy working & put the sophisticated lab instrument. Apart from this, our laboratory work station can be customized with set-up & installation.

# **General Specifications:-**

Plinth Base type Under Storage:- Drawer & Shutter Combination, Full Shutter, Only Drawers

Worktop - Natural Granite, Stainless steel & Wooden Construction

M.O.C of Under Storage cabinet - Galvanized Steel, Stainless Steel

Wall Bench Size – Length – 750 to as per Room requirement Width – 750 to 900mm, Height – 750 to 900mm Ht.

Corner bench size – Length – 1030 to 1200mm, Height – 750 to 900mm Electrical Raceway With 6/16 Amp Socket With 16 Amp Switch With internal Wiring, Data Socket Provision without wiring.

As per lab user requirement can provide PP Sink, S.S Sink, Eye Wash. Peg board, Regent rack with worktop mounted 1 Way valve for utility.

We can provide color combination as per your requirement & partition panel, Door with nearest interior for best look.

Application – Pharma, Healthcare, Medical, Educational laboratories