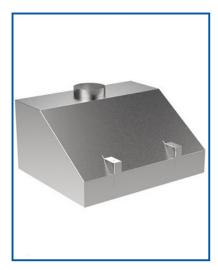

# **Laboratary Fume Hood**

**Description:** A Fume Hood is a category of local ventilation device that is developed to confine exposure to toxic fumes and vapours in a laboratory, Fume Hood Used in all types of labs, the primary goal of the hood is to protect the user from these reagents and to protect other laboratory staff, animals and/or experiments from contaminations. Air is pulled away from the user and filtered or released to the external environment. Fume Hoods are found in a variety of shapes and sizes- Small bench top units are available for space challenged labs, and larger cabinet-type units are available for storage and space demanding experiments. Application will determine the type of fume hood needed. For example specially designed units are designed to protect users from radioisotopes, and units with a wash-down system of water spray nozzles dispersed throughout the hood are required for work with perchloric acid. When choosing an proper hood for your lab, consider special application requirements, energy consumption, available space and types of filters needed.

# **Types of Fume Hoods**

Bench Type Fume Hood, Low bench Type Fume Hood Walk in Type Fume Hood, Fume/Spot Extraction System Canopy Hood