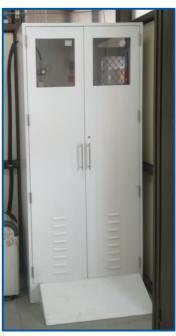

# **Gas Cylinder Storage Cabinet**

**Description:** GAS Cylinder storage cabinets are developed to safely store precise for Cylinder bracket

Cabinet Size: Length: 750 to 1000mm,

Width: 450 to 600mm, Height: 1800 to 2100 mm,