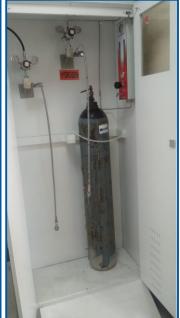

# **Gas Cylinder Storage Cabinet**

**Description:** GAS Cylinder storage cabinets are developed to safely store precise for Cylinder bracket

Cabinet Size: Length: 750 to 1000mm,

Width: 450 to 600mm, Height: 1800 to 2100 mm,