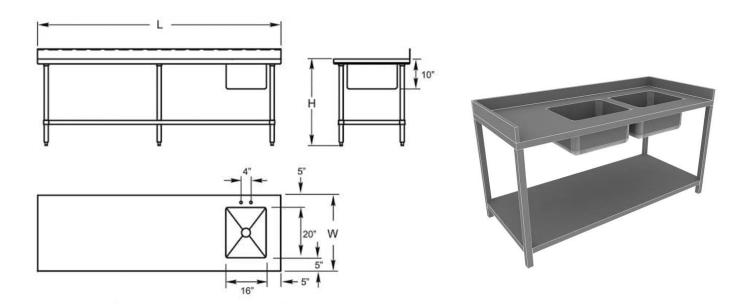

# **Laboratary Wall Bench**

<u>Description</u> – We are provided to you independent working table with eco-friendly design, durable construction & special chemical resistance in Surrounding lab wall/partition for easy working & put the sophisticated lab instrument. Apart from this, our laboratory work station can be customized with set-up & installation.

# **General Specifications:-**

Plinth Base type Under Storage:- Drawer & Shutter Combination, Full Shutter, Only Drawers

Worktop - Natural Granite, Stainless steel & Wooden Construction

M.O.C of Under Storage cabinet - Galvanized Steel, Stainless Steel

Wall Bench Size – Length – 750 to as per Room requirement Width – 750 to 900mm, Height – 750 to 900mm Ht.

Corner bench size – Length – 1030 to 1200mm, Height – 750 to 900mm Electrical Raceway With 6/16 Amp Socket With 16 Amp Switch With internal Wiring, Data Socket Provision without wiring.

As per lab user requirement can provide PP Sink, S.S Sink, Eye Wash. Peg board, Regent rack with worktop mounted 1 Way valve for utility.

We can provide color combination as per your requirement & partition panel, Door with nearest interior for best look.

Application – Pharma, Healthcare, Medical, Educational laboratories