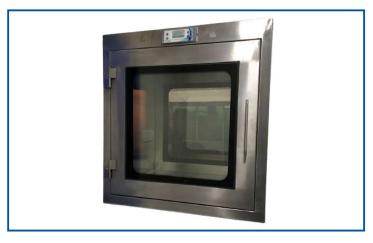

#### **Static Pass Box**

Static Pass Box Equipment's Fabricated with powder coated 304 / 316 grades stainless steel and high quality components and are capable of eradicating pollutants completely from the air, These static pass boxes are installed in manufacturing area and filter the incoming air in order to keep the air free from dust and other contaminants. With UV light along with hour meter, Fluorescent light, buzzer indicator to know the material is kept inside and indicating lamp, these static pass boxes provide excellent working performance in the clean room unit.

# **Technical Specification:**

MOC: GI Powder coated/SS-304/SS-316

Construction: Single Skinned / Double Skinned

Door: Swing type Double Door (Double Skinned) with view panel with SS hinges, D Type

Handle

Fluorescent light (interlock with door)

UV light with hour meter (interlock with door)

internal pencil coving for easy cleaning

**Electro Magnetic Locking System** 

| Model | Working area WXDXH | Overall Dimension WXDXH |
|-------|--------------------|-------------------------|
| SPB-1 | 300 X 300 X 300    | 420 X 350 X 440         |
| SPB-2 | 450 X 450 X 450    | 570 X 500 X 590         |
| SPB-3 | 600 X 600 X 600    | 720 X 650 X 740         |
| SPB-4 | 600 X 600 X 750    | 720 X 650 X 890         |
| SPB-5 | 750 X 750 X 750    | 870 X 800 X 890         |
| SPB-6 | 750 X 750 X 900    | 870 X 800 X 1040        |