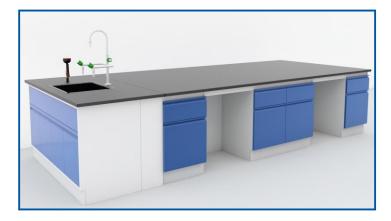

# **Laboratary Island Bench**

<u>Description</u> – We are providing to you independent center working table with eco-friendly design, durable construction & special chemical resistance in center of lab for easy working & put the sophisticated lab instrument. Apart from this, our Island laboratory work station can be customized with set-up & installation.

# **General Specifications:-**

Plinth Base type Under Storage:- Drawer & Shutter Combination, Full Shutter, Only Drawers

Worktop - Natural Granite, Stainless steel & Wooden Construction

M.O.C of Under Storage cabinet - Galvanized Steel, Stainless Steel

**Island Bench Size** – Length – 750 to as per Room requirement Width – 1500 to 1800mm, Height – 750 to 900mm Ht.

Electrical Raceway With 6/16 Amp Socket With 16 Amp Switch With internal Wiring, Data Socket Provision without wiring.

As per lab user requirement can provide PP Sink, S.S Sink, Eye Wash. Peg board, Regent rack with worktop mounted 1 Way valve for utility.

We can provide color combination as per your requirement & partition panel, Door with nearest interior for best look.

Application – Pharma, Healthcare, Medical, Educational laboratories