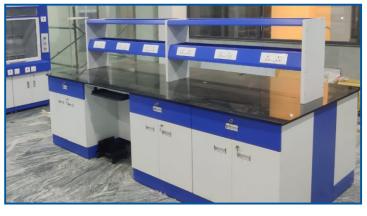

# **Laboratary Island Bench**

<u>Description</u> – We are providing to you independent center working table with eco-friendly design, durable construction & special chemical resistance in center of lab for easy working & put the sophisticated lab instrument. Apart from this, our Island laboratory work station can be customized with set-up & installation.

# **General Specifications:-**

Plinth Base type Under Storage:- Drawer & Shutter Combination, Full Shutter, Only Drawers

Worktop - Natural Granite, Stainless steel & Wooden Construction

M.O.C of Under Storage cabinet - Galvanized Steel, Stainless Steel

**Island Bench Size** – Length – 750 to as per Room requirement Width – 1500 to 1800mm, Height – 750 to 900mm Ht.

Electrical Raceway With 6/16 Amp Socket With 16 Amp Switch With internal Wiring, Data Socket Provision without wiring.

As per lab user requirement can provide PP Sink, S.S Sink, Eye Wash. Peg board, Regent rack with worktop mounted 1 Way valve for utility.

We can provide color combination as per your requirement & partition panel, Door with nearest interior for best look.

Application – Pharma, Healthcare, Medical, Educational laboratories