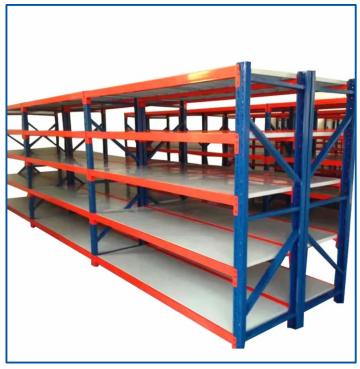

# **Heavy Duty Rack**

**Description:** We manufacture the Heavy duty rack in a variety of designs and dimensions. They are made through advanced technical processes and are made using CR, mild and HR Steel. They are durable, robust in construction With Heavy Load Capacity Shelf.

Rack Size: Length: 800 to 2000mm,

Width: 400 to 1000mm, Height: 1800 to 3000 mm,

**Application :** Storage Units, Godowns, Pharma Industry, Finish Good & Raw