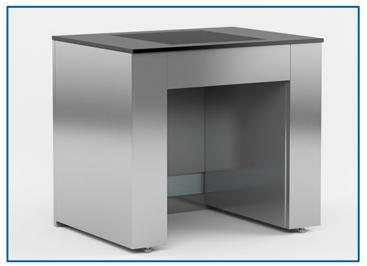

# **Anti Vibration Table**

**Description:** Anti Vibration Tables Have granite tabletop with rubber pads to trim down and suppress the vibrations, which is highly useful to get accurate data sets. The antivibration table offers precise working conditions for devices that are subtle to vibrations and shocks. The table comprises two diverse parts, an internal working surface entailing a large size granite slab mounted on rubber shock captivating mounts. The other part is and external service table with an explicit steel frame and adaptable levelling feet.

# **Specification**

M.O.C of Anti Vibration Table - Galvanized Steel, Stainless Steel

Anti Vibration Table: Length: 600 to 1200mm,

Width: 600 to 900mm, Height: 750 to 900 mm,

**Application – Pharma, Healthcare, Medical, Educational laboratories** 