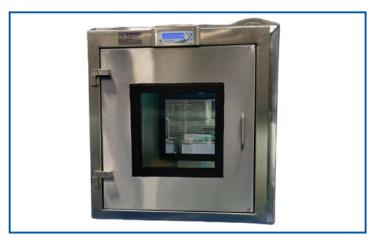

#### **Static Pass Box**

Static Pass Box Equipment's Fabricated with powder coated 304 / 316 grades stainless steel and high quality components and are capable of eradicating pollutants completely from the air, These static pass boxes are installed in manufacturing area and filter the incoming air in order to keep the air free from dust and other contaminants. With UV light along with hour meter, Fluorescent light, buzzer indicator to know the material is kept inside and indicating lamp, these static pass boxes provide excellent working performance in the clean room unit.

# **Technical Specification:**

MOC: GI Powder coated/SS-304/SS-316

Construction: Single Skinned / Double Skinned

Door: Swing type Double Door (Double Skinned) with view panel with SS hinges, D Type

Handle

Fluorescent light (interlock with door)

UV light with hour meter (interlock with door)

internal pencil coving for easy cleaning

**Electro Magnetic Locking System** 

| Model | Working area WXDXH | Overall Dimension WXDXH |
|-------|--------------------|-------------------------|
| SPB-1 | 300 X 300 X 300    | 420 X 350 X 440         |
| SPB-2 | 450 X 450 X 450    | 570 X 500 X 590         |
| SPB-3 | 600 X 600 X 600    | 720 X 650 X 740         |
| SPB-4 | 600 X 600 X 750    | 720 X 650 X 890         |
| SPB-5 | 750 X 750 X 750    | 870 X 800 X 890         |
| SPB-6 | 750 X 750 X 900    | 870 X 800 X 1040        |