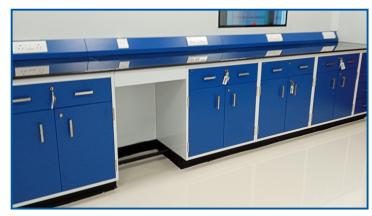

# **Laboratary Wall Bench**

<u>Description</u> – We are provided to you independent working table with eco-friendly design, durable construction & special chemical resistance in Surrounding lab wall/partition for easy working & put the sophisticated lab instrument. Apart from this, our laboratory work station can be customized with set-up & installation.

# **General Specifications:-**

Plinth Base type Under Storage:- Drawer & Shutter Combination, Full Shutter, Only Drawers

Worktop - Natural Granite, Stainless steel & Wooden Construction

M.O.C of Under Storage cabinet - Galvanized Steel, Stainless Steel

Wall Bench Size – Length – 750 to as per Room requirement Width – 750 to 900mm, Height – 750 to 900mm Ht.

Corner bench size – Length – 1030 to 1200mm, Height – 750 to 900mm Electrical Raceway With 6/16 Amp Socket With 16 Amp Switch With internal Wiring, Data Socket Provision without wiring.

As per lab user requirement can provide PP Sink, S.S Sink, Eye Wash. Peg board, Regent rack with worktop mounted 1 Way valve for utility.

We can provide color combination as per your requirement & partition panel, Door with nearest interior for best look.

Application – Pharma, Healthcare, Medical, Educational laboratories